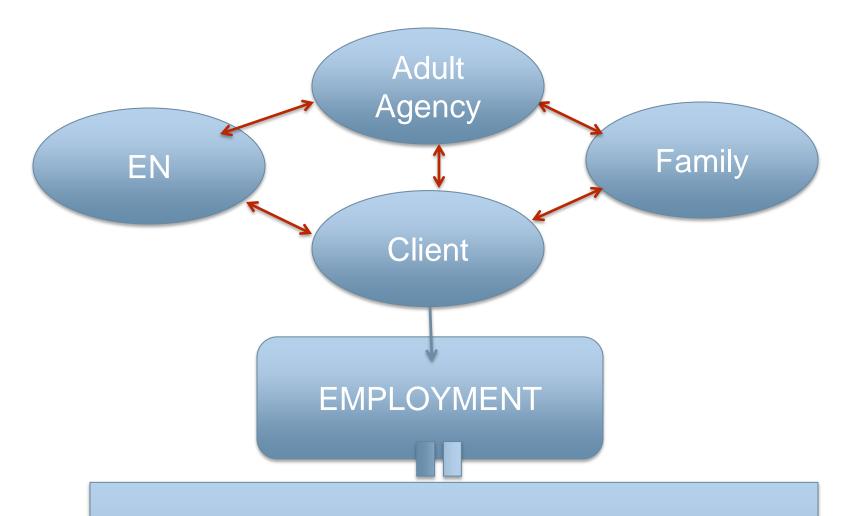

## Involve the Family

- Parents/Guardian are involved in every decision
  - Finances
  - School
  - Support Staff
  - Transportation
  - Career Advice
  - Ultimate TTW Approval and Acceptance
- Gaining Trust from Parents/Guardians is a Must!

## SSA Benefit Planning

- Accurate SSA Benefit Planning must be provided to family and potential participants immediately!
  - Meet individually and provide trainings as often as necessary
  - Work Incentives
    - Student Earned Income Exclusion (SEIE) the most influential motivation to work
    - Impairment Related Work Expense (IRWE)
    - Plan to Achieve Self Support (PASS) Another strong motivation for young adults
- Identify the likelihood of SSA letters and guarantee your guidance and support in addressing them

## Employment - 2

- Explore Internship Opportunities
- Research for Summer Youth Employment Programs
- Consider Volunteer opportunities
- Network
- EN provides on-going support
  - Continued Family Communication
  - Available to answer all questions