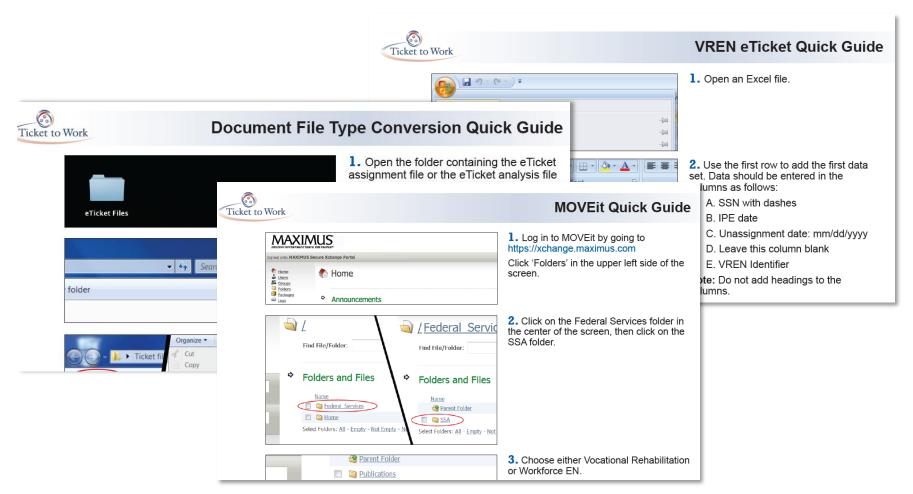

beneficiaries if no payments ever processed or the only payments processed are Phase 1 milestone payments.
    - Exclusion: pipeline cases received Phase 2 and/or Outcome payments prior to April 1, 2014



### Tickets Unassigned only for Phase 1 VRENs

- Tickets will be unassigned when:
  - All Phase 1 Milestone claims are paid; or
  - All available Phase 1 Milestone claims are paid and Phase 1
    Milestone exclusions (due to Lookback earnings or successful
    VR closures) are denied; or
  - Beneficiary goes into an Outcome status prior to payment of all Phase 1 Milestone claims

Exclusion: Pipeline cases under the Phase 1 Milestone
 Only VRENs are excluded from this process



# ePay





#### VREN Practice Module and Quick Guides



#### **Practice Module**





#### **Quick Guides**





## Open Discussion