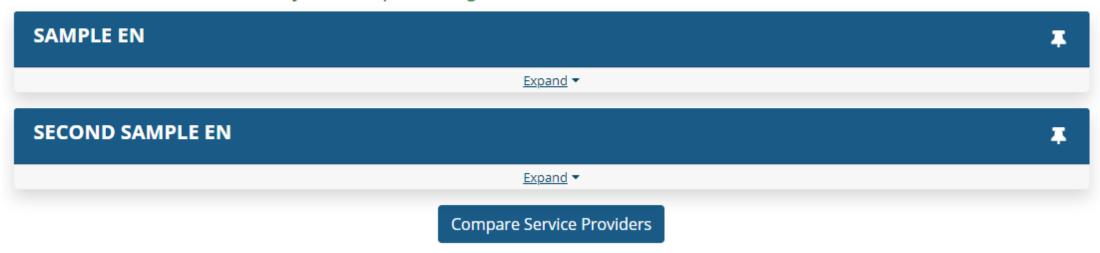

## Pinning Providers (3 of 4)

#### Pinned Providers Currently Pinned: 2 | Remaining: 1 @

## Pinning Providers (4 of 4)

Pinned Providers Currently Pinned: 2 | Remaining: 1 @

Compare Service Providers