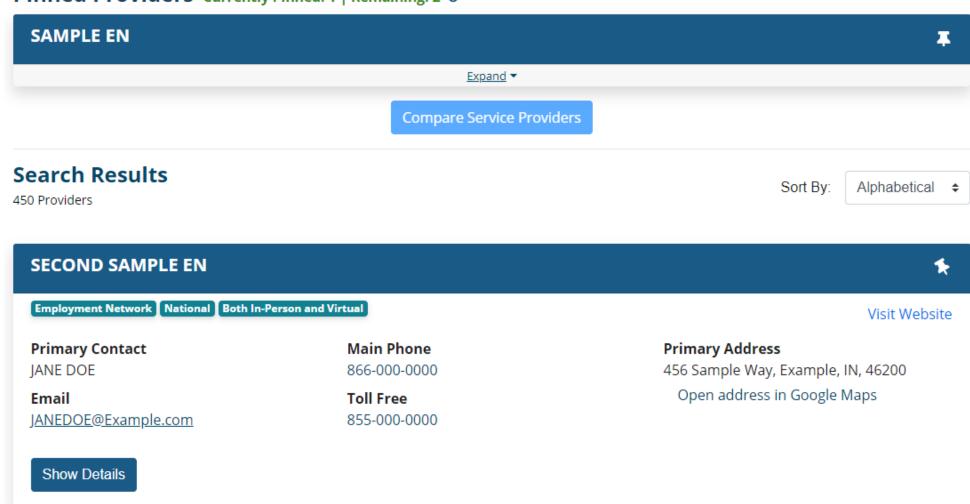

## Pinning Providers (1 of 4)

#### Pinned Providers Currently Pinned: 0 | Remaining: 3 @

There are currently no service providers pinned. Using the pin icon on a provider card will move the card into this section. Once you've pinned at least 2 service providers, you can use the Compare Service Providers button to compare those providers' services.

**Compare Service Providers** 

#### **Search Results**

450 Providers

Sort By: Alphabetical \$

### Pinning Providers (2 of 4)

Pinned Providers Currently Pinned: 1 | Remaining: 2 @