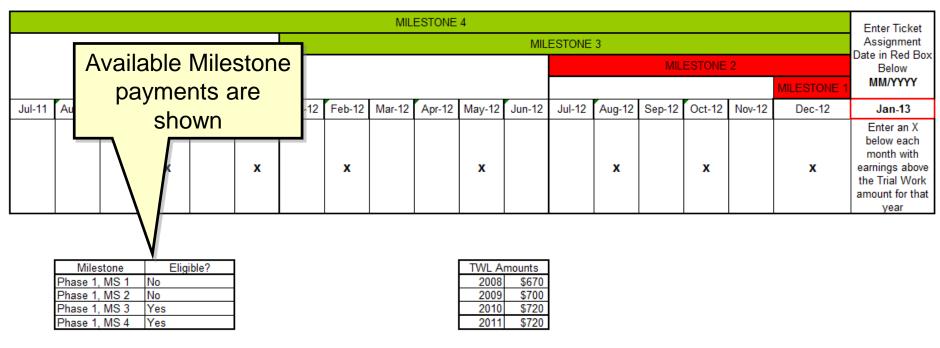

## Enter the Ticket Assignment Date

Enter the Ticket 18 Month Prior Earnings Look-Back Worksheet **Assignment Date** EN Name: Beneficiary's Name: SSN: EIN: MILESTONE 4 Enter Ticket Assignment MILESTONE 3 Date in Red Box MILESTONE 2 Below MM/YYYY MILESTONE Sep-11 Oct-11 Nov-11 Dec-11 Jan-12 Feb-12 Mar-12 Apr-12 May-12 Jun-12 Jul-11 Aug-11 Jul-12 Aug-12 Sep-12 Oct-12 Nov-12 Dec-12 Jan-13 Enter an X below each month with earnings above the Trial Work amount for that year

| Milestone     | Eligible? |
|---------------|-----------|
| Phase 1, MS 1 | Yes       |
| Phase 1, MS 2 | Yes       |
| Phase 1, MS 3 | Yes       |
| Phase 1, MS 4 | Yes       |

| TWL Amounts |       |  |  |  |  |  |  |
|-------------|-------|--|--|--|--|--|--|
| 2008        | \$670 |  |  |  |  |  |  |
| 2009        | \$700 |  |  |  |  |  |  |
| 2010        | \$720 |  |  |  |  |  |  |
| 2011        | \$720 |  |  |  |  |  |  |

#### 18 Month Lookback Tool Worksheet

- Ticket assignment date: January 2013
- Above TWL: August, October, and December 2012

#### 18 Month Prior Earnings Look-Back Worksheet

Beneficiary's Name: MILESTONE 4 MILESTONE Jul-11 Aug-11 Sep-11 Oct-11 Nov-11 Dec-11 Jan-12 Feb-12 Apr-12 May-12 12 Aug-12 Sep-12 Jan-13 Enter an X below each month with X X X X earnings above the Trial Work amount

| Milestone     | Eligible? |
|---------------|-----------|
| Phase 1, MS 1 | No        |
| Phase 1, MS 2 | No        |
| Phase 1, MS 3 | Yes       |
| Phase 1, MS 4 | Yes       |

| TWL Amounts |       |  |  |  |  |  |
|-------------|-------|--|--|--|--|--|
| 2006        | \$620 |  |  |  |  |  |
| 2007        | \$640 |  |  |  |  |  |
| 2008        | \$670 |  |  |  |  |  |
| 2009        | \$700 |  |  |  |  |  |
| 2010        | \$720 |  |  |  |  |  |
| 2011        | \$720 |  |  |  |  |  |
| 2012        | \$720 |  |  |  |  |  |
| 2013        | \$750 |  |  |  |  |  |
| 2010        | 9100  |  |  |  |  |  |