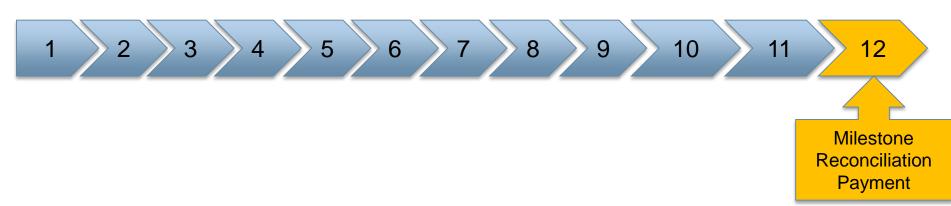

# Milestone Reconciliation Payment

- Beneficiary enters Outcome phase before EN receives their Milestone payments
- Receive Milestone Reconciliation Payment