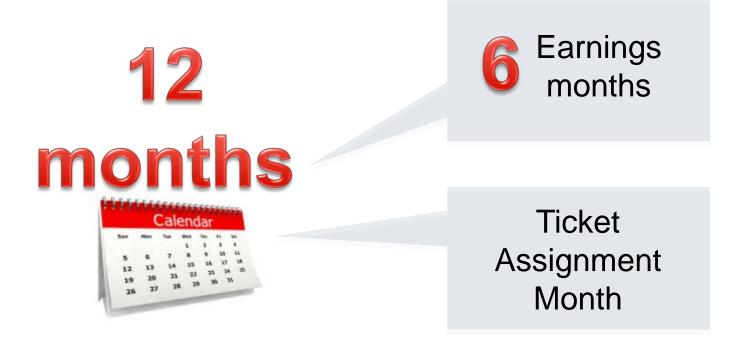

# Prior Earnings Rule Conditions

- TWL or above
- Between Date of Disability Onset and Ticket
- Maximum 18-month period