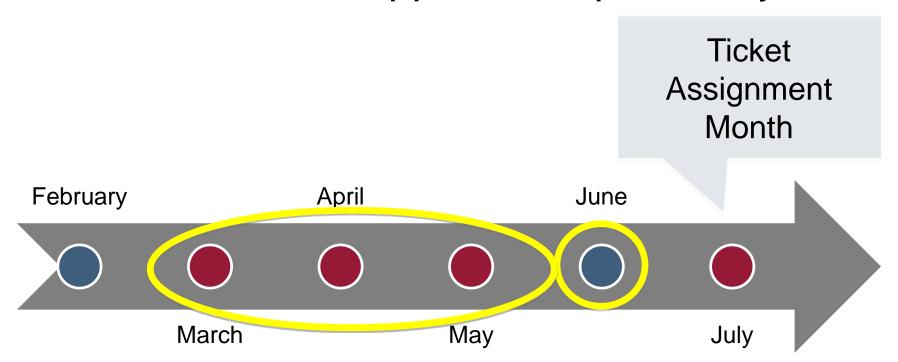

# Prior Earnings Rule Conditions

- TWL or above
- Between Date of Disability Onset and Ticket
- Maximum 18-month period

# Phase 1 Milestone 1 Payment

EN cannot receive Phase 1 Milestone 1 payment

## Phase 1 Milestone 2 Payment

- EN cannot receive Phase 1 Milestone 2 payment
- EN received three months of trial work level prior to ticket being assigned

# Phase 1 Milestone 3 Payment

EN cannot receive Phase 1 Milestone 3 payment

# Phase 1 Milestone 4 Payment

EN cannot receive Phase 1 Milestone 4 payment

## Criterion are applied independently

Milestone 1 is available Milestone 2 is not