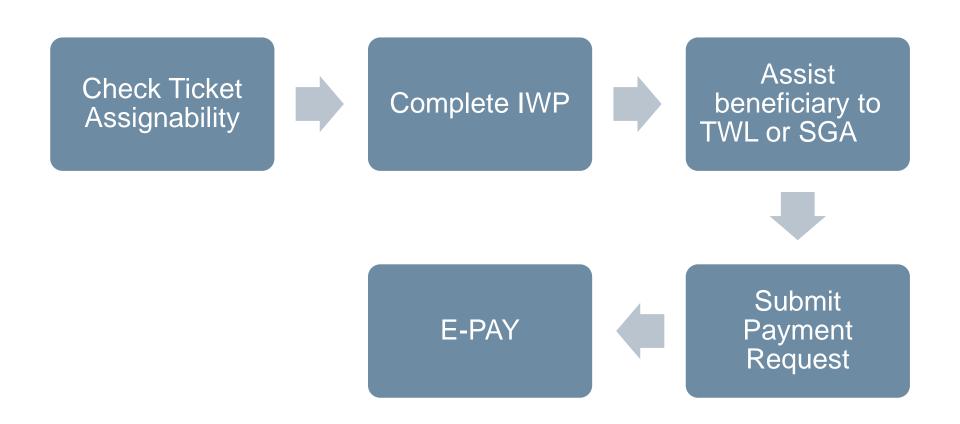

# **EN Payments Process**

Ticket Program Manager (TPM)
Social Security's Ticket to Work Program



## Course Objectives

#### Content

- Describe the payment process
- Differentiate between Outcome-only and Milestone/Outcome payment methods
- Identify available Phase I Milestone payments using the 18-Month Lookback Tool
- Define exclusions and reconciliation

#### **Application**

Demonstrate the ability to successfully submit a payment request



## Payment Process





# **Payment Methods**



#### **Definition of Terms**

#### **Trial Work Level (TWL)**

Level of earnings required to earn Phase 1 Milestone payments

2016

\$810/month

# Substantial Gainful Activity (SGA)

Substantial – significant mental or physical activity

Gainful – performed for pay or profit

2016

\$1,130/month non-blind \$1,820 if blind



## Payment Method Comparisons

#### **Outcome Only**

- EN provides the services needed
- Beneficiary must reach a consistent earnings level of SGA and stop receiving Federal cash benefits
- EN can receive Outcome payments

#### Milestone/Outcome

- EN provides the services needed
- Beneficiary reaches certain TWL earnings with Federal cash benefits
- Milestone payments while beneficiary receives benefits
- EN can receive Outcome payments