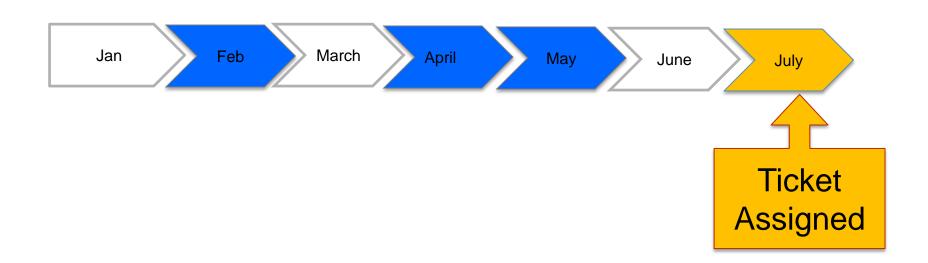

# Prior Earnings Rule Conditions

- TWL or above
- Between Date of Disability Onset and Ticket
- Maximum 18-month period

## Criterion are applied independently

Milestone 1 is available Milestone 2 is not