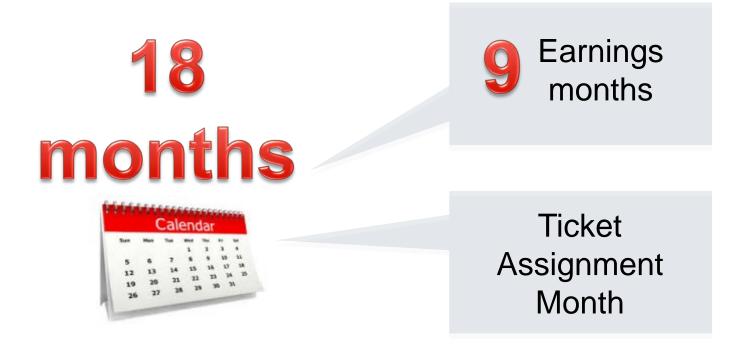

# **Prior Earnings Rule**

# Prior Earnings Rule Defined

# Prior Earnings Rule Conditions

- TWL or above
- Between Date of Disability Onset and Ticket
- Maximum 18-month period