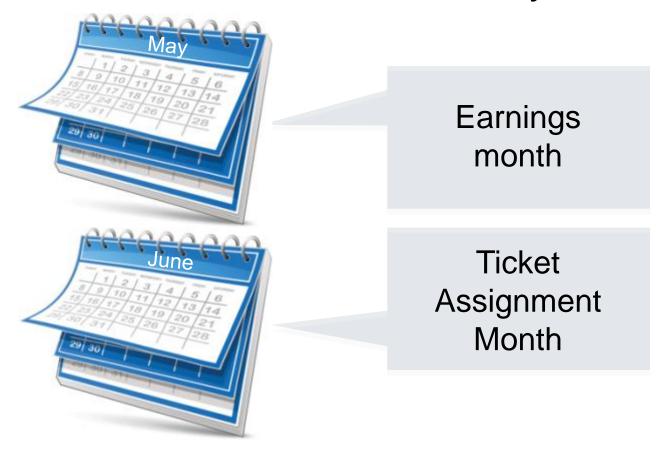

# **Prior Earnings Rule**

# Prior Earnings Rule Defined

# Prior Earnings Rule Conditions

- TWL or above
- Between Date of Disability Onset and Ticket
- Maximum 18-month period