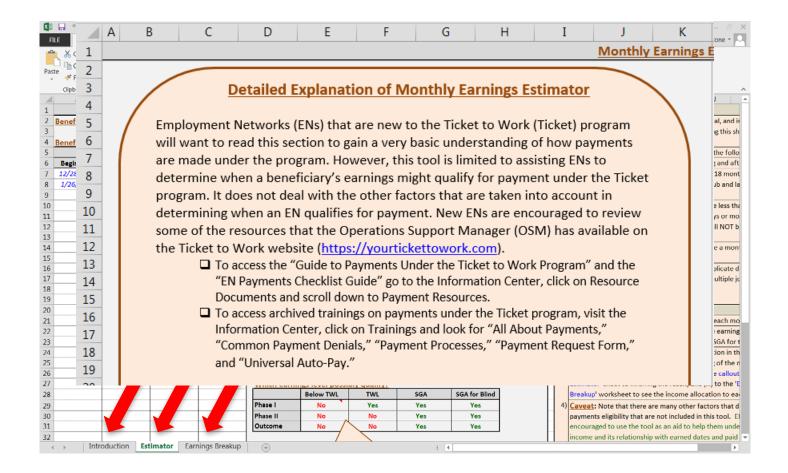

## **Introduction Tab**

## Introduction Tab - Resources

#### **Resource Documents**

- Guide to Payments under the Ticket to Work
   Program
- EN Payments Checklist Guide

## Training

- All About Payments
- Common Payments Denials
- Payment Processes
- Payment Request Form
- Universal Auto-Pay